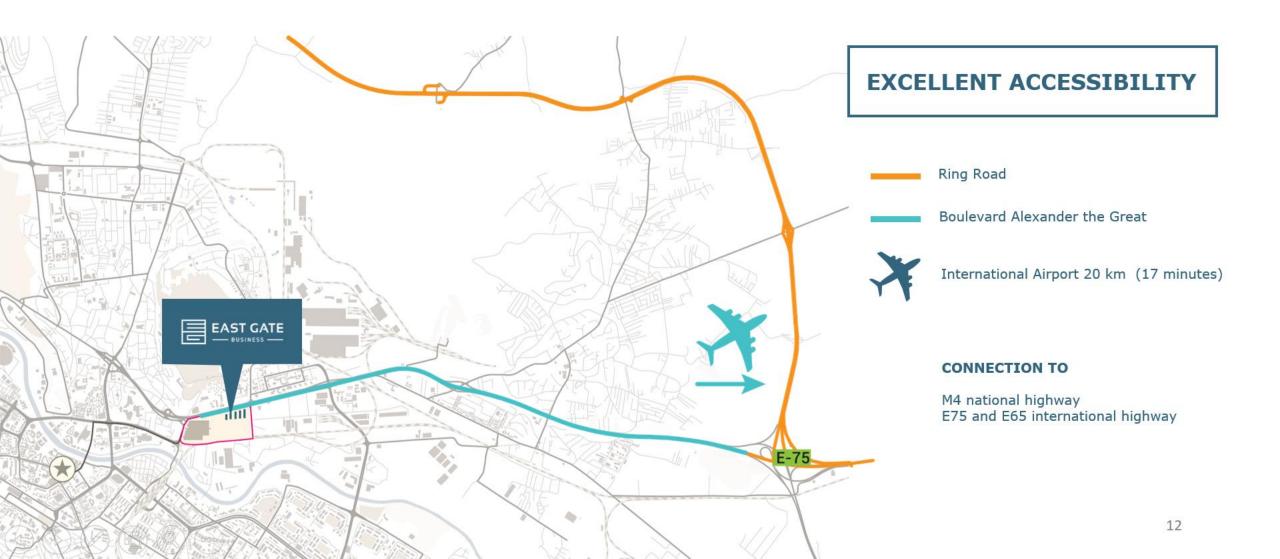

# EXCELLENT CONNECTIVITY AND HIGH FREQUENCY

from the city center

**Passing daily** 

5 bus lines

stopping every 5 minutes