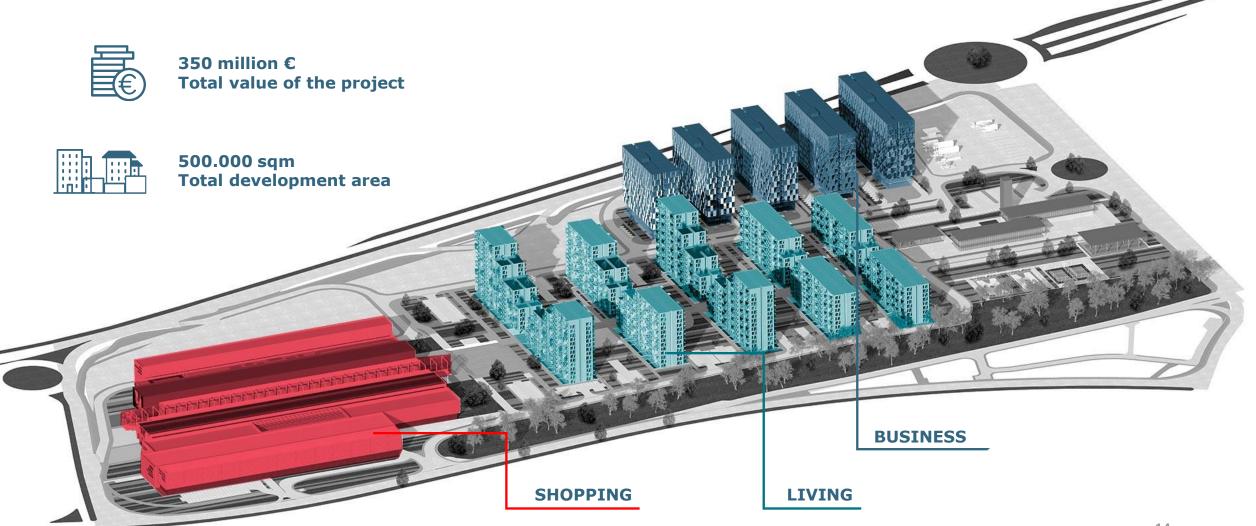

# EAST GATE BUSINESS BELONGS TO THE FIRST MIXED-USE REAL ESTATE DEVELOPMENT PROJECT IN THE EAST SIDE OF SKOPJE

# NOW LET'S GET INTO THE DETAILS...

**15.593 m2** GROSS AREA

**877 m2** LEASABLE AREA PER FLOOR

**8** FLOORS

132 PARKING LOTS

**17.817 m2** GROSS AREA

1.020 m2 LEASABLE AREA PER FLOOR

**8** FLOORS

177
PARKING LOTS

**20.976 m2** GROSS AREA

1.198 m2 LEASABLE AREA PER FLOOR

**7** FLOORS

**191**PARKING LOTS

**23.090 m2** GROSS AREA

1.341 m2 LEASABLE AREA PER FLOOR

**6** FLOORS

**182** PARKING LOTS

**25.227 m2** GROSS AREA

1.509 m2 LEASABLE AREA PER FLOOR

**6** FLOORS

**169** PARKING LOTS