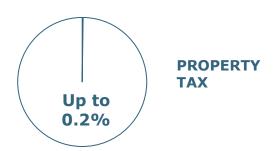

e (stable credit rating 2019).

**GDP 3.2%** 

expected GDP growth by 2022

FDI € 310.6 million

growing FDI (Q1-Q3 2018)

## **NORTH MACEDONIA** youth potential

North Macedonia prides itself with its **educated, highly-qualified, and ethical workforce** that is available to foreign investors.

10,000 college graduates each year are ready to bring their talents to area employers

**45%** of the population under 30 years of age

**80%** high school graduates enrolled in universities

5% of GDP spent on education

35% increase in total number of undergraduate degrees

€580 average gross monthly salary

(including the net salary, personal income tax and social contributions for pension and disability insurance, health insurance and employment insurance)

## **NORTH MACEDONIA taxation**















SOURCE: TRADING ECONOMICS

### **SKOPJE OFFICE MARKET SNAP SHOT**



300.000 sqm

SKOPJE OFFICE STOCK **13** €/sqm

PRIME OFFICE MARKET RENT

4.86%

**VACANCY** 

ICT
Tourism
Automotive
Life Insurance market
Energy sector
Pharmaceuticals

MAJOR DRIVERS OF THE MARKET DEMAND



# **EAST GATE BUSINESS STANDS FOR...**





# EAST GATE BUSINESS STANDS FOR...



# EXCELLENT CONNECTIVITY AND HIGH FREQUENCY



from the city center





**Passing daily** 

5 bus lines



stopping every 5 minutes

# EAST GATE BUSINESS BELONGS TO THE FIRST MIXED-USE REAL ESTATE DEVELOPMENT PROJECT IN THE EAST SIDE OF SKOPJE





# NOW LET'S GET INTO THE DETAILS...





**15.593 m2** GROSS AREA

**877 m2** LEASABLE AREA PER FLOOR

**8** FLOORS

132 PARKING LOTS



**17.817 m2** GROSS AREA

1.020 m2 LEASABLE