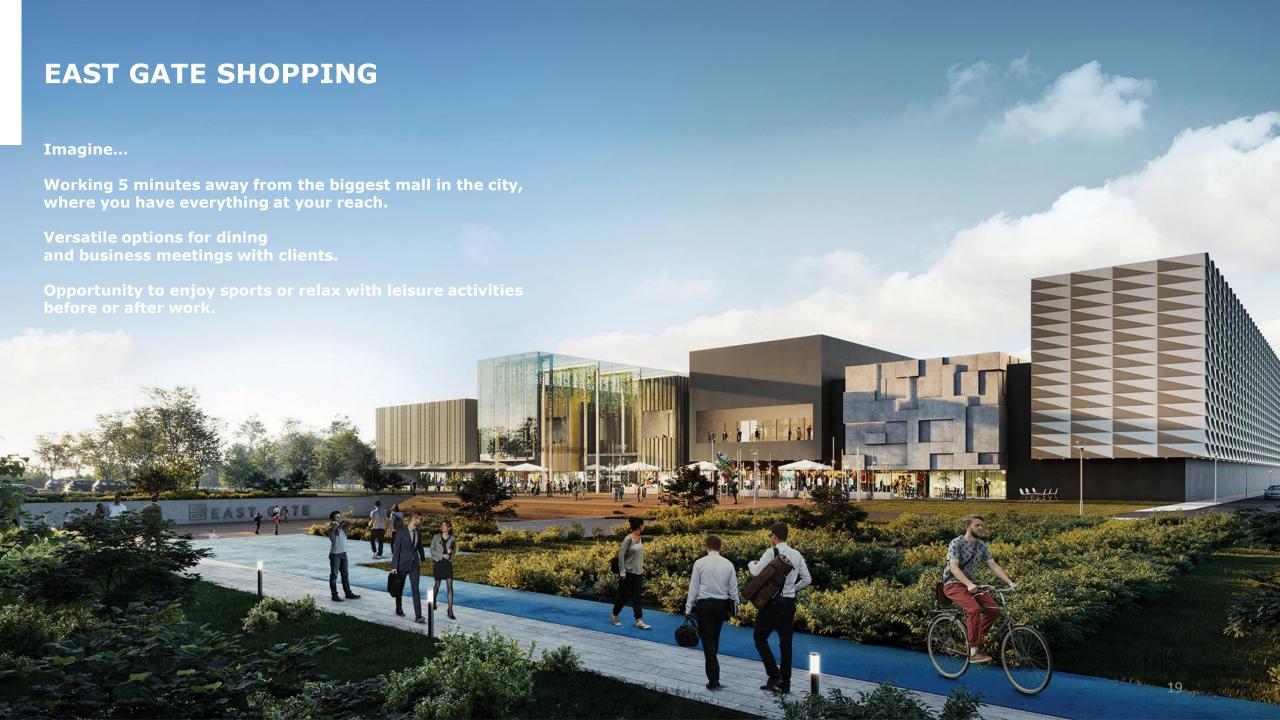

# EAST GATE BUSINESS BELONGS TO THE FIRST MIXED-USE REAL ESTATE DEVELOPMENT PROJECT IN THE EAST SIDE OF SKOPJE

# NOW LET'S GET INTO THE DETAILS...

**15.593 m2** GROSS AREA

**877 m2** LEASABLE AREA PER FLOOR

**8** FLOORS

132 PARKING LOTS

**17.817 m2** GROSS AREA

1.020 m2 LEASABLE AREA PER FLOOR

**8** FLOORS