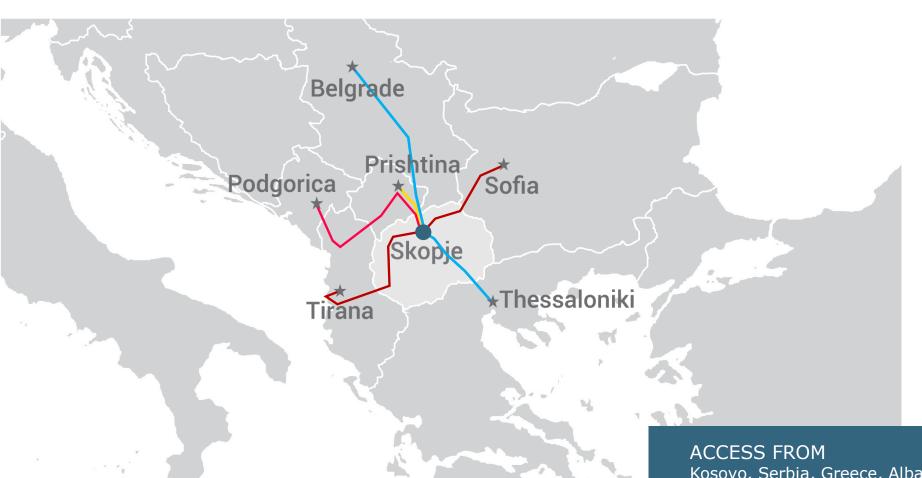

### LOCATED AT THE HEART OF THE **BALKANS, NORTH MACEDONIA IS PART OF A WELCOMING ECONOMIC ENVIRONMENT FOR** YOUR NEW INVESTMENTS

- at the crossroad of two major pan-European transportations corridors (East-West Corridor 8 and North-South Corridor 10) linking Central Europe to the Adriatic, Aegean and Black Sea

2 hr drive from all the capital cities in the region

Two international airports: Skopje and Ohrid

Kosovo, Serbia, Greece, Albania and Bulgaria